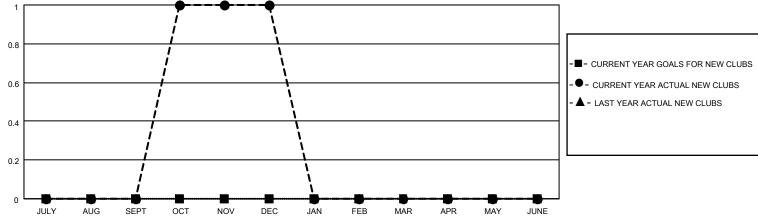

## MONTHLY MEMBERSHIP PROGRESS REPORT

| LOCATION N                 | 200 10101     |           | Distric       | t 20 E1               |                           |                         | s of: 12/31/2020                                   |
|----------------------------|---------------|-----------|---------------|-----------------------|---------------------------|-------------------------|----------------------------------------------------|
| Clubs                      |               |           | Members       |                       |                           |                         |                                                    |
| RESULTS FOR 2020-2021      |               |           |               | RESULTS FOR 2020-2021 |                           |                         |                                                    |
| QUARTER                    | NEW CLUB GOAL | NEW CLUBS | DROPPED CLUBS | QUARTER               | MEMBER GROWTH NET<br>GOAL | MEMBER GROWTH<br>ACTUAL | DROPPED<br>MEMBERS ACTUAL<br>(including transfers) |
| JULY/AUG/SEPT              | 0             | 0         | 0             | JULY/AUG/SEF          |                           | 19                      | 32                                                 |
| OCT/NOV/DEC<br>JAN/FEB/MAR | 0<br>0        | 1<br>0    | 0<br>0        | OCT/NOV/DEC           |                           | 46<br>0                 | 28<br>0                                            |
| APR/MAY/JUNE               | 0             | 0         | 0             | APR/MAY/JUN           | E 15                      | 0                       | 0                                                  |
|                            | GOALS         | AND ACTUA | L NEW CLUBS C | UMULATIVE             |                           |                         |                                                    |
| 1                          | •             |           | •             |                       |                           |                         |                                                    |
|                            | <i>j</i>      |           | j             |                       |                           |                         |                                                    |

## GOALS AND ACTUAL MEMBERS CUMULATIVE

| <b>-</b> | MEMBER    | GROWTH    | NET | GOAL |
|----------|-----------|-----------|-----|------|
| _        | MILINDLIN | CITCOVIII | 14  | OOAL |

MEMBER GROWTH ACTUAL

▲ - LAST YEAR MEMBERSHIP ACTUAL

| DROPPED CLUBS: 0 |    |
|------------------|----|
| DROPPED MEMBERS  |    |
| DECEASED         | 15 |
| CLUB CANCELLED   | 0  |
| OTHER            | 45 |
| TOTAL            | 60 |