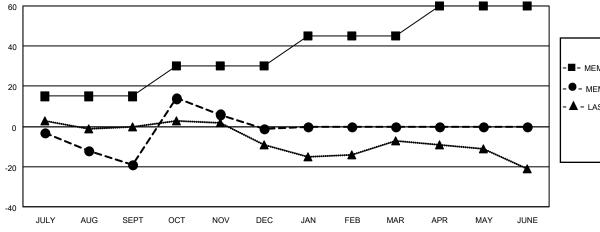

## MONTHLY MEMBERSHIP PROGRESS REPORT

| LOCATION N                 | 200 10101     |           | Distric       | t 20 E1               |                           |                         | s of: 12/31/2020                                   |
|----------------------------|---------------|-----------|---------------|-----------------------|---------------------------|-------------------------|----------------------------------------------------|
| Clubs                      |               |           | Members       |                       |                           |                         |                                                    |
| RESULTS FOR 2020-2021      |               |           |               | RESULTS FOR 2020-2021 |                           |                         |                                                    |
| QUARTER                    | NEW CLUB GOAL | NEW CLUBS | DROPPED CLUBS | QUARTER               | MEMBER GROWTH NET<br>GOAL | MEMBER GROWTH<br>ACTUAL | DROPPED<br>MEMBERS ACTUAL<br>(including transfers) |
| JULY/AUG/SEPT              | 0             | 0         | 0             | JULY/AUG/SEF          |                           | 19                      | 32                                                 |
| OCT/NOV/DEC<br>JAN/FEB/MAR | 0<br>0        | 1<br>0    | 0<br>0        | OCT/NOV/DEC           |                           | 46<br>0                 | 28<br>0                                            |
| APR/MAY/JUNE               | 0             | 0         | 0             | APR/MAY/JUN           | E 15                      | 0                       | 0                                                  |
|                            | GOALS         | AND ACTUA | L NEW CLUBS C | UMULATIVE             |                           |                         |                                                    |
| 1                          | •             |           | •             |                       |                           |                         |                                                    |
|                            | <i>j</i>      |           | j             |                       |                           |                         |                                                    |

## GOALS AND ACTUAL MEMBERS CUMULATIVE

| <b>-</b> | MEMBER    | GROWTH    | NET | GOAL |
|----------|-----------|-----------|-----|------|
| _        | MILINDLIN | CITCOVIII | 14  | OOAL |

MEMBER GROWTH ACTUAL

▲ - LAST YEAR MEMBERSHIP ACTUAL

| DROPPED CLUBS: 0 |    |
|------------------|----|
| DROPPED MEMBERS  |    |
| DECEASED         | 15 |
| CLUB CANCELLED   | 0  |
| OTHER            | 45 |
| TOTAL            | 60 |